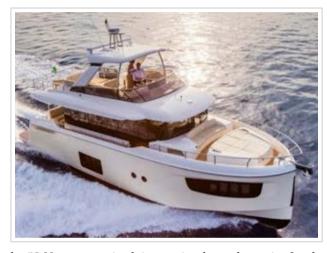

## New Model: Absolute 52 Navetta

POWERYACHTBLOG VIEWS

After the good reviews the 58 Navetta received, it was simple mathematics for the always moving forward Absolute to introduce a smaller 52 feet sister. The 52 Navetta at about two meters smaller from the 58 offers similar values to the first of the series and current largest model of the range; three double cabins interior with midships full beam owners room, living main deck with astern galley, and last a ship like move around ability. As all Absolute the 52 continues the believe of the North Italian boat builder in IPS pod drives, and engine power from the D6 435hp units

## **Technical Data:**

LOA - 16 m (52ft)

Beam - 4.65 m

Fuel Capacity - 2000 l + 550 l optional

Water Capacity - 600 l

Accommodation - 6 berths in 3 cabins, 1 crew cabin berth

Engines - 2 x Volvo D6 435hp

Propulsion - Volvo forward looking IPS pod drives